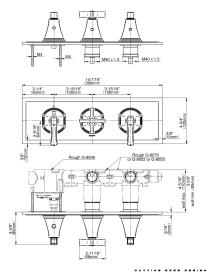

## **Product Features**

- Three metal handles, decorative trim plate
- Use with M-Series rough valves