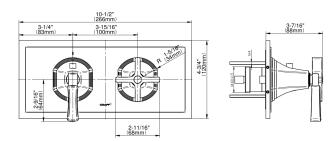

## **Product Features**

- Two metal handles, decorative trim plate
- Use with M-Series rough valves
- LM47E0 handles should not be used with 2-way or 3-way diverter valves