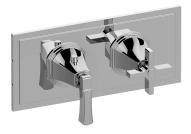

## **Product Features**

- Two metal handles, decorative trim plate
- Use with M-Series rough valves
- LM47E0 handles should not be used with 2-way or 3-way diverter valves