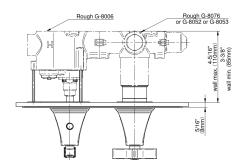

## **Product Features**

- Two metal handles, decorative trim plate
- Use with M-Series rough valves
- LM47E0 handles should not be used with 2-way or 3-way diverter valves