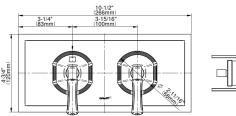

## G-8049H-LM47E0-T

Finezza UNO M-Series Horizontal Valve Trim with Two Handles

## **Product Features**

- Two metal handles
- Decorative trim plate
- LM47E0 handles should not be used with 3-way diverter valves in the vertical orientation and should not be used with 2-way or 3-way diverter valves in horizontal orientation
- To complete package, you must order rough valves