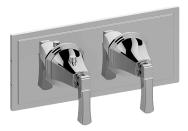

## G-8049H-LM47E0-T

Finezza UNO M-Series Horizontal Valve Trim with Two Handles

## **Product Features**

- Two metal handles
- Decorative trim plate
- LM47E0 handles should not be used with 3-way diverter valves in the vertical orientation and should not be used with 2-way or 3-way diverter valves in horizontal orientation
- To complete package, you must order rough valves