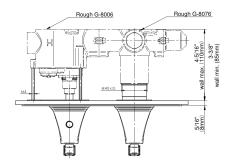

## **Product Features**

- Two metal handles
- Decorative trim plate
- LM47E0 handles should not be used with 3-way diverter valves in the vertical orientation and should not be used with 2-way or 3-way diverter valves in horizontal orientation
- To complete package, you must order rough valves