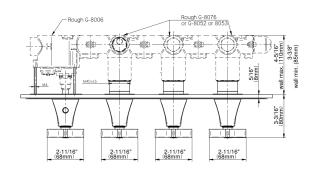

## G-8179H-C15E0-T

Finezza Collection M-Series Valve Horizontal Trim with Four Handles

## **Product Features**

- Four metal handles, decorative trim plate
- Use with M-Series rough valves