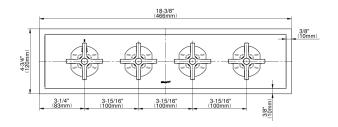

## G-8179H-C15E0-T

Finezza Collection M-Series Valve Horizontal Trim with Four Handles

## **Product Features**

- Four metal handles, decorative trim plate
- Use with M-Series rough valves