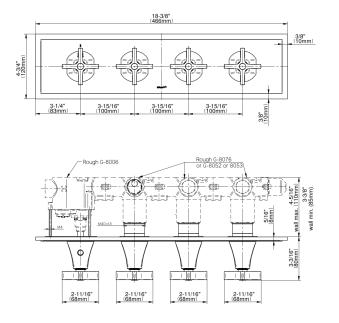

## **Product Features**

- Four metal handles, decorative trim plate
- Use with M-Series rough valves