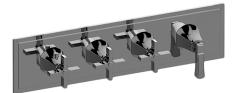

## **Product Features**

- Four metal handles, decorative trim plate
- Use with M-Series rough valves