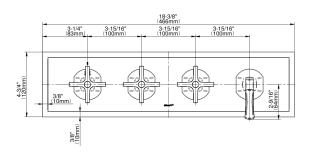

## **Product Features**

- Four metal handles, decorative trim plate
- Use with M-Series rough valves