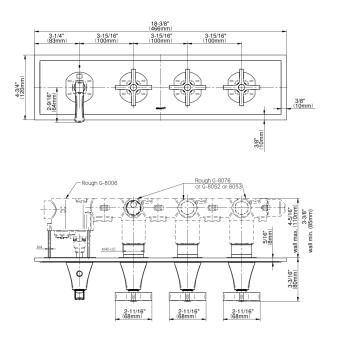

## **Product Features**

- Four metal handles, decorative trim plate
- Use with M-Series rough valves