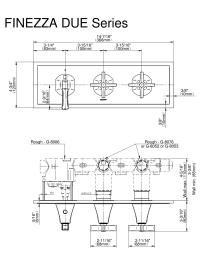

## **Product Features**

- Three metal handles, decorative trim plate
- Use with M-Series rough valves