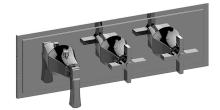

## **Product Features**

- Three metal handles, decorative trim plate
- Use with M-Series rough valves