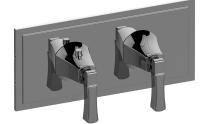

## **Product Features**

- Two metal handles, decorative trim plate
- Use with M-Series rough valves
- LM47E0 handles should not be used with 2-way or 3-way diverter valves