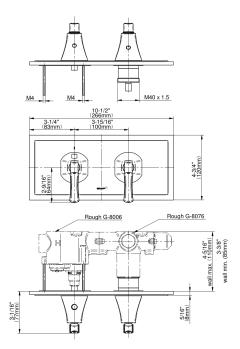

## **Product Features**

- Two metal handles, decorative trim plate
- Use with M-Series rough valves
- LM47E0 handles should not be used with 2-way or 3-way diverter valves