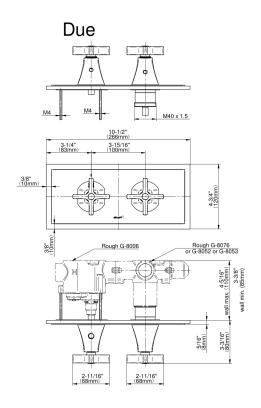

## **Product Features**

- Two metal handles, decorative trim plate
- Use with M-Series rough valves
- LM47E0 handles should not be used with 2-way or 3-way diverter valves