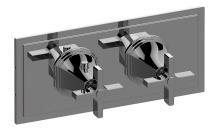

## **Product Features**

- Two metal handles, decorative trim plate
- Use with M-Series rough valves
- LM47E0 handles should not be used with 2-way or 3-way diverter valves