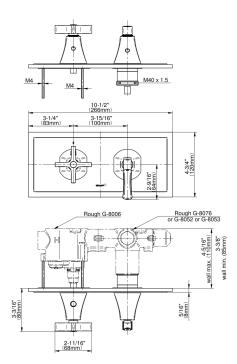

## **Product Features**

- Two metal handles, decorative trim plate
- Use with M-Series rough valves
- LM47E0 handles should not be used with 2-way or 3-way diverter valves