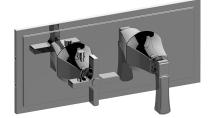

## **Product Features**

- Two metal handles, decorative trim plate
- Use with M-Series rough valves
- LM47E0 handles should not be used with 2-way or 3-way diverter valves