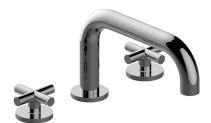

## **Product Features**

 Matching deck-mounted handshower & diverter set available