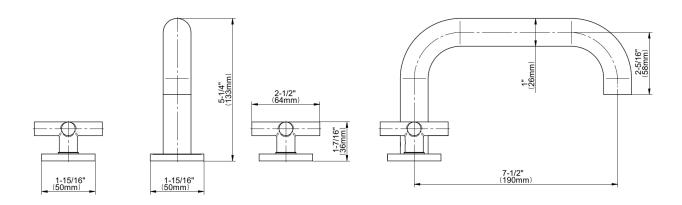

## **Product Features**

 Matching deck-mounted handshower & diverter set available