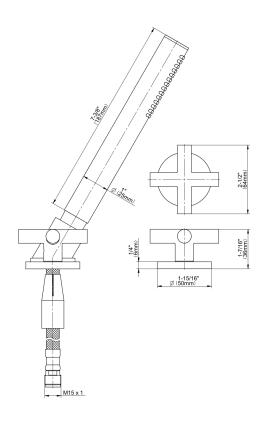

## **Product Features**

- Matches G-6152-C17B and G-6750-C17B Roman tub sets
- Handshower hose included