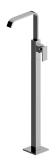

## **Product Features**

- Floor-mount installation
- Aerated flow rate ? 1.2 max gpm
- 9-13/16" spout reach
- 39-3/8"-41-5/8" maximum spout height
- Drain assembly not included