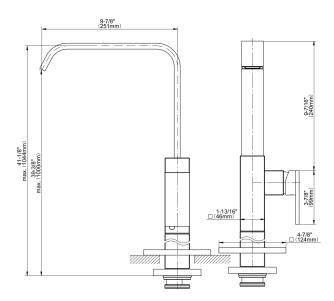

## **Product Features**

- Floor-mount installation
- Aerated flow rate ? 1.2 max gpm
- 9-13/16" spout reach
- 39-3/8"-41-5/8" maximum spout height
- Drain assembly not included