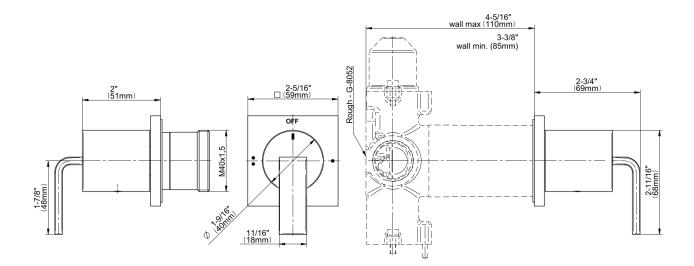

## **Product Features**

- Single metal handle and decorative trim plate
- Use with G-8052 2-Way Diverter Volume Control Valve WITH Off Function and Pass-Through
- To complete package, you must order Rough Valve