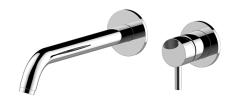

# G-6136-LM41MW

M.E./M.E. 25 Collection M.E. Wall-Mounted Lavatory Faucet w/Single Handle

## **Product Features**

- Wall-mount spout and handle installation
- Aerated flow rate ≤1.2 max gpm
- 9-1/4" spout reach
- Handle may be installed on left or right of spout
- Drain assembly not included
  Optional matching decorative trap G-9970
- Optional extension kit