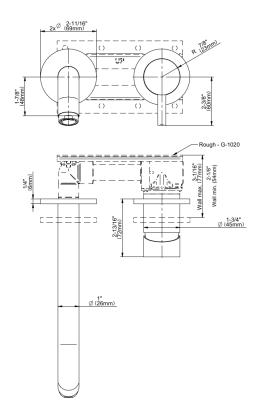

## **Product Features**

- Wall-mount spout and handle installation
- Aerated flow rate ≤1.2 max gpm
- 9-1/4" spout reach
- Handle may be installed on left or right of spout
- Drain assembly not included
  Optional matching decorative trap G-9970
- Optional extension kit