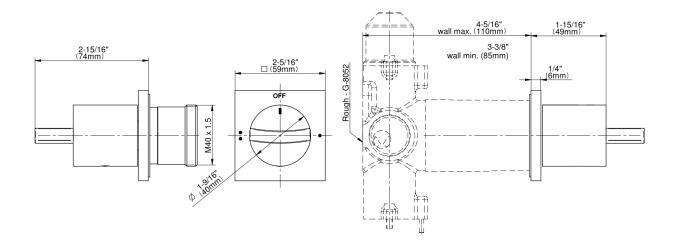

## **Product Features**

- Single metal handle and decorative trim plate
- Use with G-8052 2-Way Diverter Volume Control Valve WITH Off Function and Pass-Through
- To complete package, you must order Rough Valve