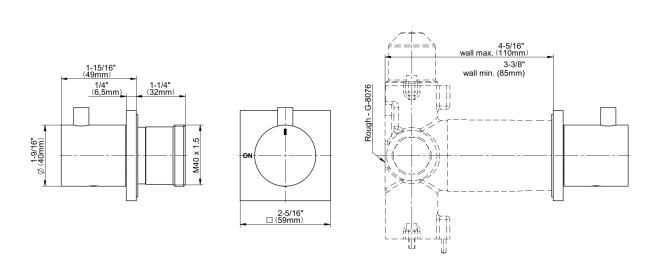

## **Product Features**

- Single metal handle
- Decorative trim plate
- To complete package, you must order G-8076 stop/ volume control valve with pass-through or G-8077 stop/volume control valve
- To complete package, you must order Rough Valve