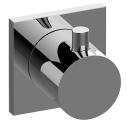

## **Product Features**

- Single metal handle
- Decorative trim plate
- To complete package, you must order G-8076 stop/ volume control valve with pass-through or G-8077 stop/volume control valve
- To complete package, you must order Rough Valve