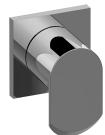

## **Product Features**

- Single metal handle
- Decorative trim plate
- Use with G-8076 stop/volume control valve with pass-through or G-8077 stop/volume control valve
- To complete package, you must order rough valve