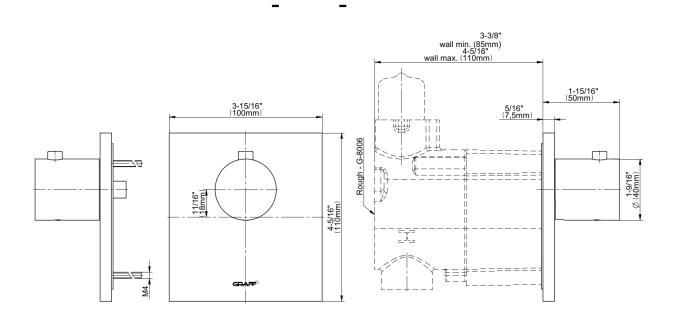

## **Product Features**

- Single metal handle
- Decorative trim plate
- Use with G-8076 stop/volume control valve with pass-through or G-8077 stop/volume control valve
- To complete package, you must order rough valve