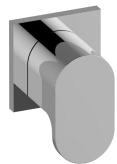

## **Product Features**

- Single metal handle
- Decorative trim plate
- To complete package, you must order G-8076 stop/ volume control valve with pass-through or G-8077 stop/volume control valve