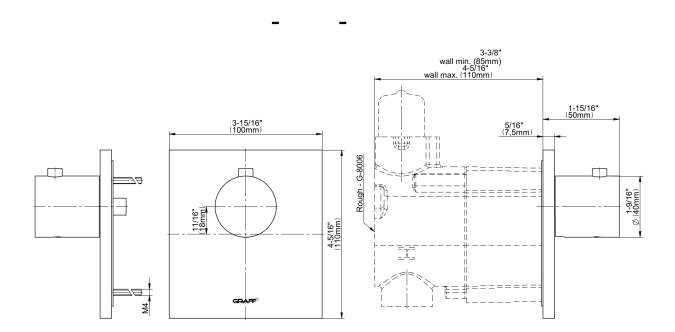

## **Product Features**

- Single metal handle
- Decorative trim plate
- To complete package, you must order G-8076 stop/ volume control valve with pass-through or G-8077 stop/volume control valve