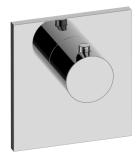

## **Product Features**

- Single metal handle
- Decorative trim plate
- To complete package, you must order G-8006 thermostatic rough valve