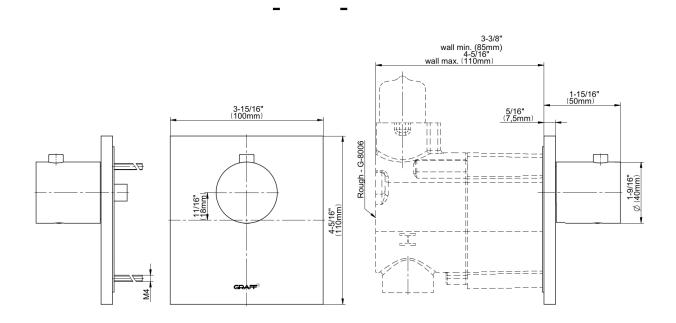

## **Product Features**

- Single metal handle
- Decorative trim plate
- To complete package, you must order G-8006 thermostatic rough valve