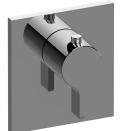

## **Product Features**

- Single metal handle
- Decorative trim plate
- Use with G-8006 thermostatic rough valve
- To complete package, you must order rough valve