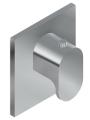

## **Product Features**

- Single metal handle
- Decorative trim plate
- Use with G-8006 thermostatic rough valve
- To complete package, you must order rough valve