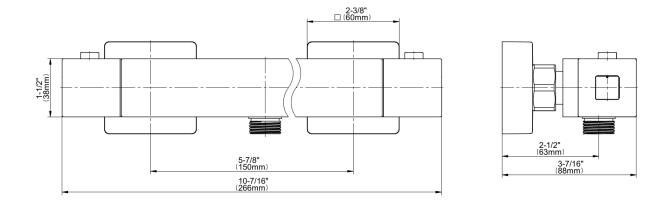

## **Product Features**

- Single metal handle
- Decorative trim plate
- Use with G-8006 thermostatic rough valve
- To complete package, you must order rough valve