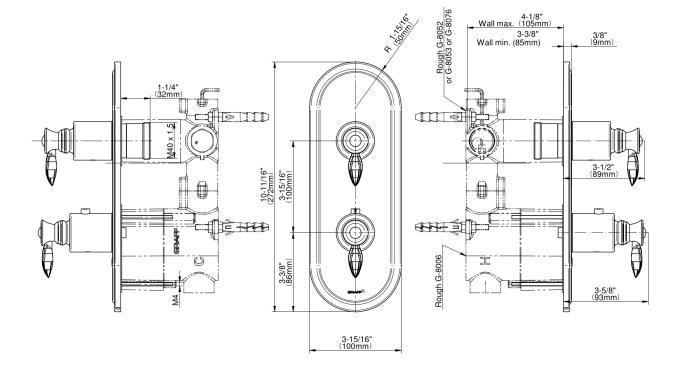

## **Product Features**

- Two metal handles, decorative trim plate
- Use with M-Series rough valves