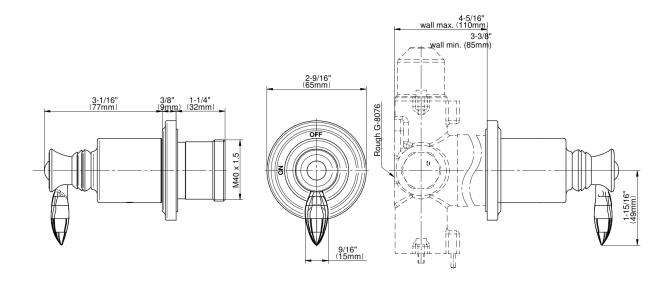

## **Product Features**

- Single metal handle and decorative trim plate
- Use with G-8076 Stop/Volume Control rough valve with Pass-Through or G-8077 Stop/Volume Control rough valve