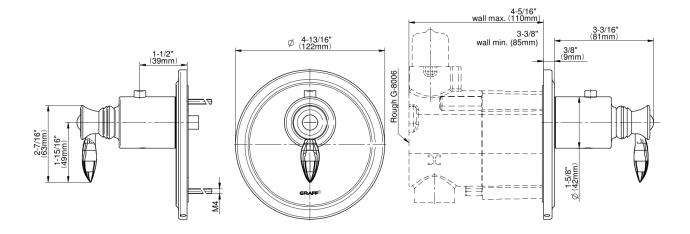

## **Product Features**

- Single metal handle and decorative trim plate
- Use with G-8006 thermostatic rough valve