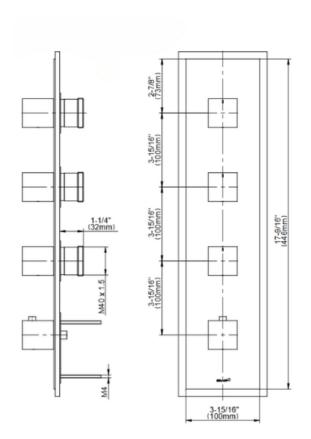

## **Product Features**

- Four metal handles
- Decorative trim plate
- To complete package, you must order rough valves