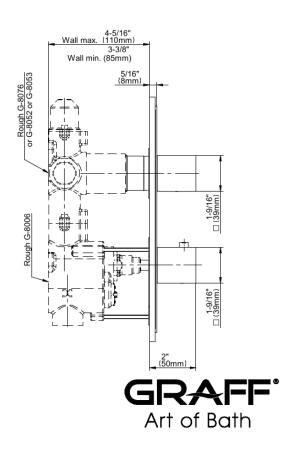

## **Product Features**

- Two metal handles
- Decorative trim plate
- To complete package, you must order rough valves