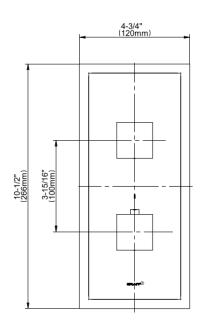

## **Product Features**

- Two metal handles
- Decorative trim plate
- To complete package, you must order rough valves