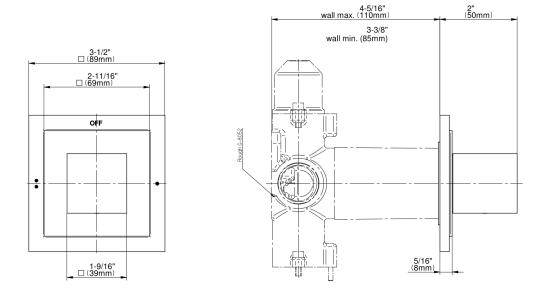

## **Product Features**

- Single metal handle
- Decorative trim plate
- To complete package, you must order G-8052 2-way diverter volume control valve with off function and pass-through