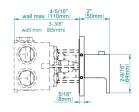

andles, decorative trim plate
- Use with M-Series rough valves

## **Available Finishes**

- 24K Polished Gold
- 24K Brushed Gold
- Brushed Brass PVD®
- Brushed Gold PVD®
- Architectural Black™
- Brushed Nickel
- Brushed Nickel PVD®
- Brushed Onyx PVD®
- Brushed Tuscan Bronze PVD®
- Rose Gold / Brushed Copper **PVD®**
- Gunmetal PVD®
- Matte Black
- Olive Bronze
- Onyx PVD®
- Polished Brass PVD®
- Polished Chrome
- Polished Gold PVD®
- Polished Nickel
- Polished Nickel PVD®
- Polished Tuscan Bronze PVD®
- Rose Gold / Polished Copper **PVD®**
- Satin Gold PVD®
- Steelnox® (Satin Nickel)
- Un?nished Brass
- Unfinished Brushed Brass
- Vintage Brushed Brass
- Warm Bronze PVD®
- Architectural White

<sup>\*</sup> Special order finish - call for availability



## G-8059H-LM31 - SOLAR Series







...... .... ....