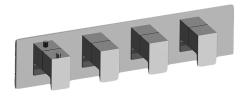

## **Product Features**

- Four metal handles, decorative trim plate
- Use with M-Series rough valves