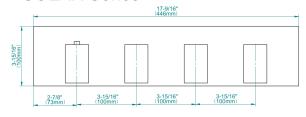

handles, decorative trim plate
- Use with M-Series rough valves

## **Available Finishes**

- 24K Polished Gold
- 24K Brushed Gold
- Brushed Brass PVD®
- Brushed Gold PVD®
- Architectural Black™
- Brushed Nickel
- Brushed Nickel PVD®
- Brushed Onyx PVD®
- Brushed Tuscan Bronze PVD®
- Rose Gold / Brushed Copper **PVD®**
- Gunmetal PVD®
- Matte Black
- Olive Bronze
- Onyx PVD®
- Polished Brass PVD®
- Polished Chrome
- Polished Gold PVD®
- Polished Nickel
- Polished Nickel PVD®
- Polished Tuscan Bronze PVD®
- Rose Gold / Polished Copper **PVD®**
- Satin Gold PVD®
- Steelnox® (Satin Nickel)
- Un?nished Brass
- Unfinished Brushed Brass
- Vintage Brushed Brass
- Warm Bronze PVD®
- Architectural White

<sup>\*</sup> Special order finish - call for availability



## G-8059H-LM31 - SOLAR Series







...... .... ....