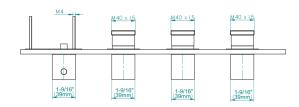

dles, decorative trim plate
- Use with M-Series rough valves

## **Available Finishes**

- 24K Polished Gold
- 24K Brushed Gold
- Brushed Brass PVD®
- Brushed Gold PVD®
- Architectural Black™
- Brushed Nickel
- Brushed Nickel PVD®
- Brushed Onyx PVD®
- Brushed Tuscan Bronze PVD®
- Rose Gold / Brushed Copper **PVD®**
- Gunmetal PVD®
- Matte Black
- Olive Bronze
- Onyx PVD®
- Polished Brass PVD®
- Polished Chrome
- Polished Gold PVD®
- Polished Nickel
- Polished Nickel PVD®
- Polished Tuscan Bronze PVD®
- Rose Gold / Polished Copper **PVD®**
- Satin Gold PVD®
- Steelnox® (Satin Nickel)
- Un?nished Brass
- Unfinished Brushed Brass
- Vintage Brushed Brass
- Warm Bronze PVD®
- Architectural White

<sup>\*</sup> Special order finish - call for availability



## G-8059H-LM31 - SOLAR Series







...... .... ....