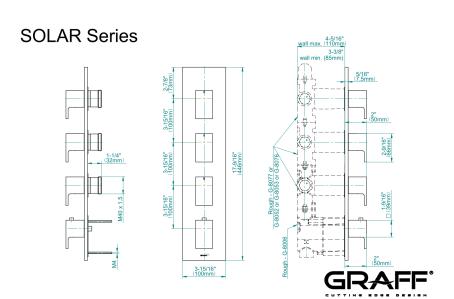

## **Product Features**

- Four metal handles, decorative trim plate
- Use with M-Series rough valves