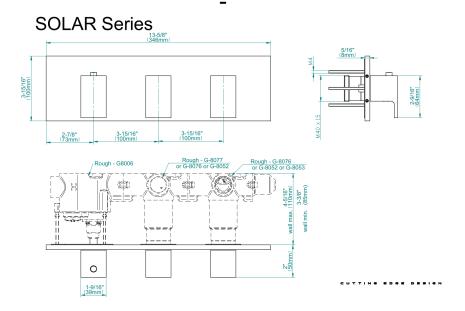

## **Product Features**

- Three metal handles, decorative trim plate
- Use with M-Series rough valves