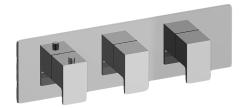

## **Product Features**

- Three metal handles, decorative trim plate
- Use with M-Series rough valves

## **Available Finishes**

- 24K Polished Gold
- 24K Brushed Gold
- Brushed Brass PVD®
- Brushed Gold PVD®
- Architectural Black<sup>™</sup>
- Brushed Nickel
- Brushed Nickel PVD®
- Brushed Onyx PVD®
- Brushed Tuscan Bronze PVD® • Rose Gold / Brushed Copper
- **PVD**® Gunmetal PVD®
- Matte Black
- Olive Bronze
- Onyx PVD®
- Polished Brass PVD®
- Polished Chrome
- Polished Gold PVD®
- Polished Nickel
- Polished Nickel PVD®
- Polished Tuscan Bronze PVD®
- Rose Gold / Polished Copper **PVD**®
- Satin Gold PVD®
- Steelnox® (Satin Nickel)
- Un?nished Brass
- Unfinished Brushed Brass
- Vintage Brushed Brass
- Warm Bronze PVD®
- Architectural White