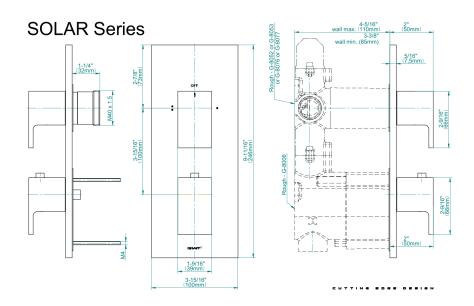

## **Product Features**

- Two metal handles
- Decorative trim plate
- To complete package, you must order rough valves