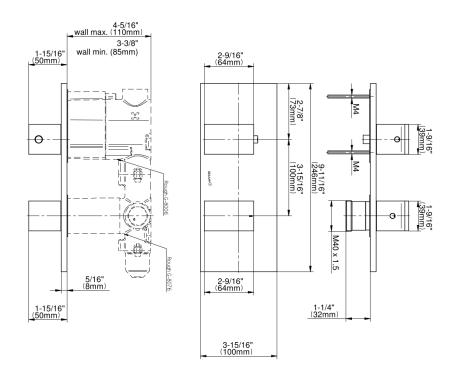

## **Product Features**

- Two metal handles, decorative trim plate
- Use with M-Series rough valves