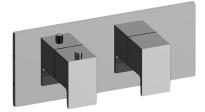

## **Product Features**

- Two metal handles, decorative trim plate
- Use with M-Series rough valves