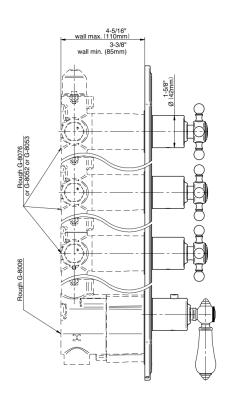

## **Product Features**

- Four metal handles, decorative trim plate
- Use with M-Series rough valves