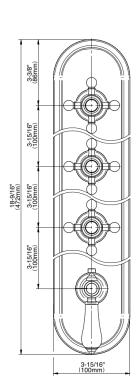

## **Product Features**

- Four metal handles, decorative trim plate
- Use with M-Series rough valves