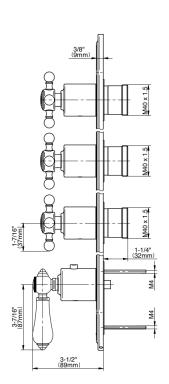

## **Product Features**

- Four metal handles, decorative trim plate
- Use with M-Series rough valves