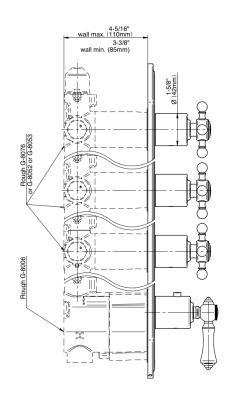

## **Product Features**

- Four metal handles, decorative trim plate
- Use with M-Series rough valves