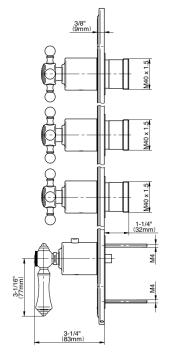

## **Product Features**

- Four metal handles, decorative trim plate
- Use with M-Series rough valves