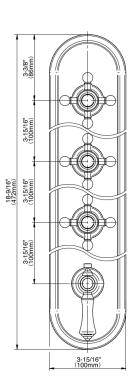

## **Product Features**

- Four metal handles, decorative trim plate
- Use with M-Series rough valves