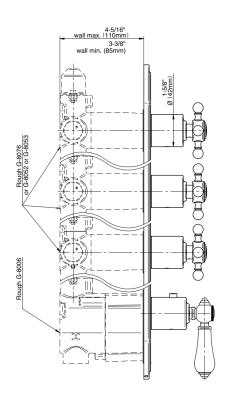

## **Product Features**

- Four handles, decorative trim plate
- Use with M-Series rough valves