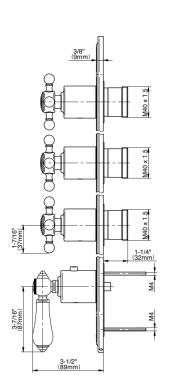

## **Product Features**

- Four handles, decorative trim plate
- Use with M-Series rough valves