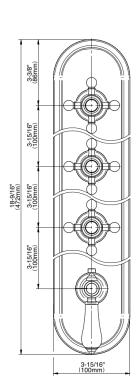

## **Product Features**

- Four handles, decorative trim plate
- Use with M-Series rough valves