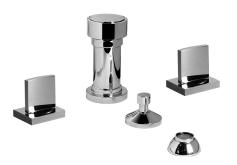

## **Product Features**

- 4-hole installation
- Vertical spray with vacuum breaker
- Includes manual pop-up drain assembly with overflow

<sup>\*</sup> Special order finish - call for availability

Luna **G-6060-C14** Luna Bidet Set