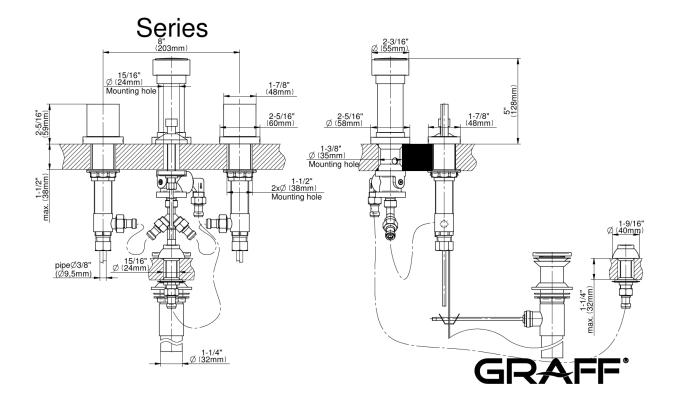

## **Product Features**

- 4-hole installation
- Vertical spray with vacuum breaker
- Includes manual pop-up drain assembly with overflow

<sup>\*</sup> Special order finish - call for availability

Luna **G-6060-C14** Luna Bidet Set