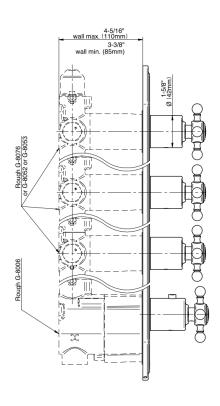

## **Product Features**

- Four metal handles
- Decorative trim plate
- Use with M-Series rough valves