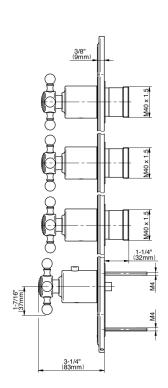

## **Product Features**

- Four metal handles
- Decorative trim plate
- Use with M-Series rough valves