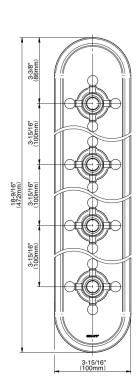

## **Product Features**

- Four metal handles
- Decorative trim plate
- Use with M-Series rough valves