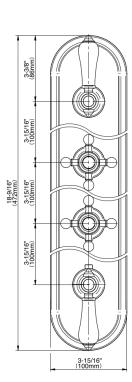

## **Product Features**

- Four handles, decorative trim plate
- Use with M-Series rough valves
- ALM15C2, ALM34C2, ALC1C2 handles should not be used with used with 3-way diverter valve