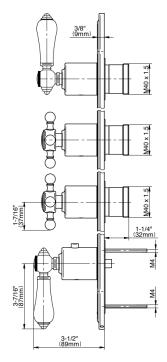

## **Product Features**

- Four handles, decorative trim plate
- Use with M-Series rough valves
- ALM15C2, ALM34C2, ALC1C2 handles should not be used with used with 3-way diverter valve