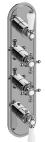

## **Product Features**

- Four handles, decorative trim plate
- Use with M-Series rough valves
- ALM15C2, ALM34C2, ALC1C2 handles should not be used with used with 3-way diverter valve