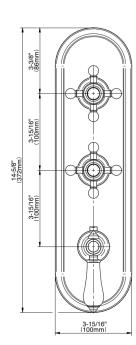

## **Product Features**

- Three metal handles, decorative trim plate
- Use with M-Series rough valves
- ALM15C2, ALM34C2, ALC1C2 handles should not be used with used with 3-way diverter valve