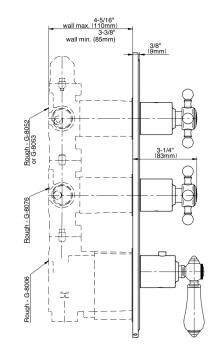

## **Product Features**

- Three metal handles, decorative trim plate
- Use with M-Series rough valves
- ALM15C2, ALM34C2, ALC1C2 handles should not be used with used with 3-way diverter valve