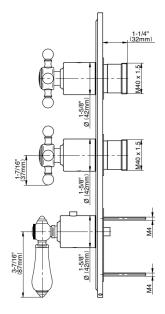

## **Product Features**

- Three metal handles, decorative trim plate
- Use with M-Series rough valves
- ALM15C2, ALM34C2, ALC1C2 handles should not be used with used with 3-way diverter valve