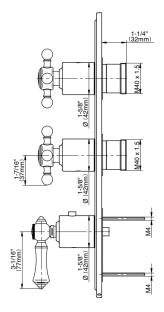

## **Product Features**

- Three metal handles, decorative trim plate
- Use with M-Series rough valves
- ALM15C2, ALM34C2, ALC1C2 handles should not be used with used with 3-way diverter valve