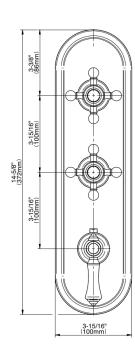

## **Product Features**

- Three metal handles, decorative trim plate
- Use with M-Series rough valves
- ALM15C2, ALM34C2, ALC1C2 handles should not be used with used with 3-way diverter valve