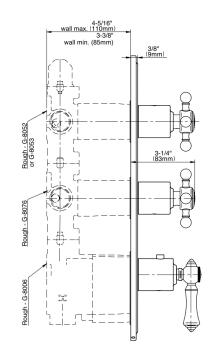

## **Product Features**

- Three metal handles, decorative trim plate
- Use with M-Series rough valves
- ALM15C2, ALM34C2, ALC1C2 handles should not be used with used with 3-way diverter valve