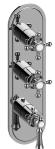

## **Product Features**

- Three metal handles, decorative trim plate
- Use with M-Series rough valves
- ALM15C2, ALM34C2, ALC1C2 handles should not be used with used with 3-way diverter valve