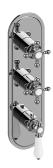

## **Product Features**

- Three handles, decorative trim plate
- Use with M-Series rough valves