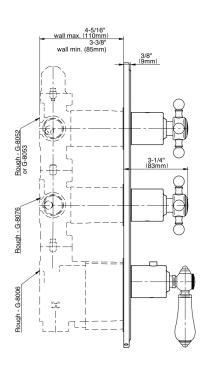

## **Product Features**

- Three handles, decorative trim plate
- Use with M-Series rough valves