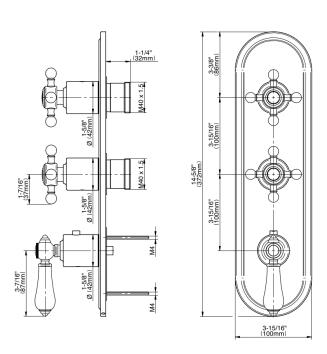

## **Product Features**

- Three handles, decorative trim plate
- Use with M-Series rough valves