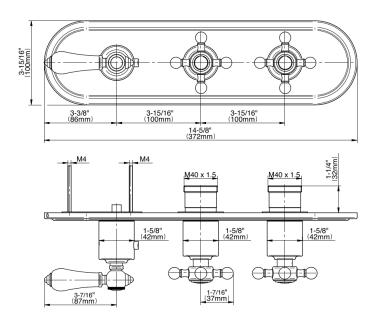

## **Product Features**

- Three metal handles, decorative trim plate
- Use with M-Series rough valves