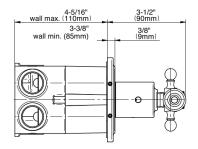

## **Product Features**

- Three metal handles, decorative trim plate
- Use with M-Series rough valves