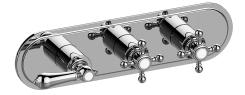

## **Product Features**

- Three metal handles, decorative trim plate
- Use with M-Series rough valves