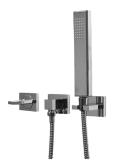

## **Product Features**

 Wall-mounted Handshower and Diverter Flow Rate 2.1 gpm @ 60 psi