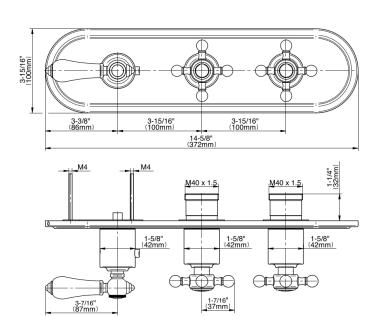

## **Product Features**

- Three metal handles, decorative trim plate
- Use with M-Series rough valves