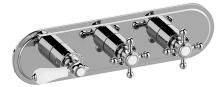

## **Product Features**

- Three metal handles, decorative trim plate
- Use with M-Series rough valves