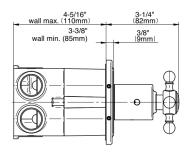

## **Product Features**

- Three metal handles, decorative trim plate
- Use with M-Series rough valves