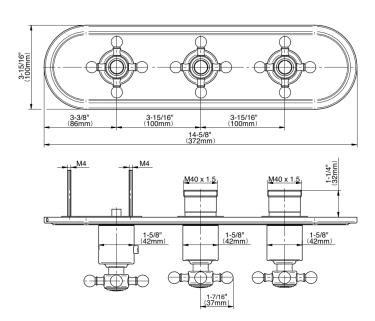

## **Product Features**

- Three metal handles, decorative trim plate
- Use with M-Series rough valves