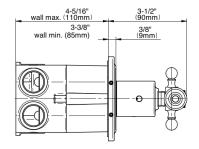

## **Product Features**

- Three metal handles, decorative trim plate
- Use with M-Series rough valves
- ALM15C2, ALM34C2, ALC1C2 handles should not be used with used with 2-way or 3-way diverter valve