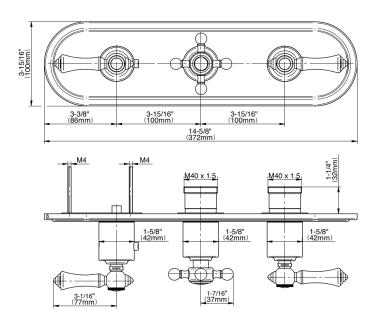

## **Product Features**

- Three metal handles, decorative trim plate
- Use with M-Series rough valves
- ALM15C2, ALM34C2, ALC1C2 handles should not be used with used with 2-way or 3-way diverter valve