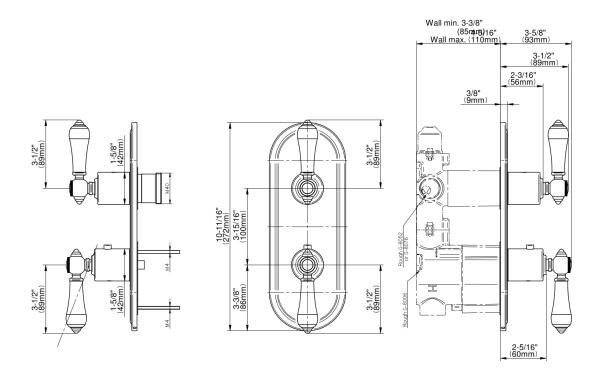

## **Product Features**

- Two metal handles, decorative trim plate
- Use with M-Series rough valves
- LM15E0, LM34E0 and LC1E0 handles should not be used with 3-way diverter valve