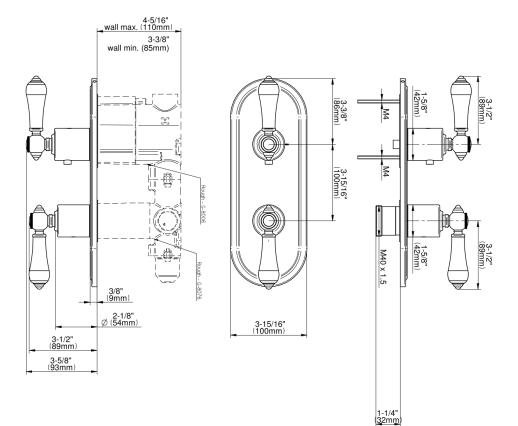

## **Product Features**

- Two metal handles, decorative trim plate
- Use with M-Series rough valves
- LM15E0, LM34E0 and LC1E0 handles should not be used with 2-way or 3-way diverter valves